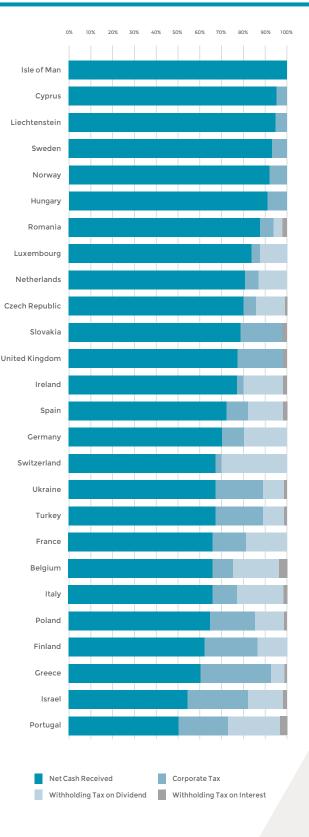

| Country           | Profit before<br>interest and<br>tax (%) | Withholding<br>tax on<br>interest paid<br>[%] | Withholding<br>tax on<br>dividend<br>paid (%) | Corporate<br>Tax (%) | Net cash<br>received<br>by Parent<br>Company<br>[%] | Dividend<br>exemption<br>(%) | Capital<br>gains<br>exemption<br>(%) | Passive<br>income<br>allowed (%) | Trading<br>activities<br>allowed<br>(Y/N) | Related<br>interest<br>expense<br>allowed<br>(Y/N) | Inves-<br>tment cost<br>writedown<br>allowed<br>[Y/N] | Goodwill<br>write-off<br>(Y/N) | Company<br>legal form | Company<br>minimum<br>share<br>capital € | Company<br>formation<br>period<br>(weeks) | Company<br>share-<br>holders<br>(Minimum) | Company<br>directors<br>(Minimum) | Capital<br>contribution<br>tax (%) | Disclosu-<br>re of<br>beneficial<br>owner (Y/N) | Does<br>banking<br>secrecy<br>exists? (Y/N) | File<br>accounts<br>(Y/N) | Parent -<br>subsidiary<br>directive<br>minimum<br>holding (%) | Parent -<br>subsidiary<br>directive<br>minimum<br>period<br>(months) |
|-------------------|------------------------------------------|-----------------------------------------------|-----------------------------------------------|----------------------|-----------------------------------------------------|------------------------------|--------------------------------------|----------------------------------|-------------------------------------------|----------------------------------------------------|-------------------------------------------------------|--------------------------------|-----------------------|------------------------------------------|-------------------------------------------|-------------------------------------------|-----------------------------------|------------------------------------|-------------------------------------------------|---------------------------------------------|---------------------------|---------------------------------------------------------------|----------------------------------------------------------------------|
| Belgium           | 100.00%                                  | 2.66%                                         | 21.63%                                        | 10.06%               | 65.65%                                              | 95.00%                       | 100.00%                              | 0.00%                            | Y                                         | Y                                                  | N                                                     |                                | BVBA                  | € 18,600.00                              | 1                                         | 1                                         | 1                                 | 0.00%                              | Y                                               | Y                                           | Y                         | 10.00%                                                        | 12                                                                   |
| Cyprus            | 100.00%                                  | 0.00%                                         | 0.00%                                         | 3.69%                | 96.31%                                              | 100.00%                      | 100.00%                              | 100.00%                          | Y                                         | Y                                                  | Ν                                                     | Ν                              | LTD                   | € 1.00                                   | 1                                         | 1                                         | 1                                 | 0.60%                              | Y                                               | Y                                           | Y                         | 0.00%                                                         | 0                                                                    |
| Czech<br>Republic | 100.00%                                  | 1.48%                                         | 12.68%                                        | 5.61%                | 80.23%                                              | 100.00%                      | 100.00%                              | 100.00%                          | Y                                         | Y                                                  | N                                                     | Y                              | SRO                   | € 1.00                                   | 4                                         | 1                                         | 1                                 | 0.00%                              | Y                                               | Y                                           | Y                         | 0.00%                                                         | 12                                                                   |
| Finland           | 100.00%                                  | 0.00%                                         | 13.24%                                        | 23.94%               | 62.82%                                              | 0.00%                        | 0.00%                                | 0.00%                            | Y                                         | N                                                  | Ν                                                     | Ν                              | LTD                   | € 2,500.00                               | 6                                         | 1                                         | 1                                 | 0.00%                              | Y                                               | Y                                           | Y                         | 0.00%                                                         | 0                                                                    |
| France            | 100.00%                                  | 0.00%                                         | 18.82%                                        | 14.87%               | 66.31%                                              | 100.00%                      | 88.00%                               | 0.00%                            | Y                                         | Y                                                  | Ν                                                     | Y                              | SARL                  | € 1.00                                   | 3                                         | 1                                         | 1                                 | 0.00%                              | Y                                               | Ν                                           | Y                         | 10.00%                                                        | 24                                                                   |
| Germany           | 100.00%                                  | 0.00%                                         | 20.02%                                        | 10.06%               | 69.91%                                              | 95.00%                       | 95.00%                               | 100.00%                          | Y                                         | Y                                                  | N                                                     | Ν                              | GmbH                  | € 25,000.00                              | 1                                         | 1                                         | 1                                 | 0.00%                              |                                                 | Y                                           | Y                         | 10.00%                                                        | 0                                                                    |
| Greece            | 100.00%                                  | 1.48%                                         | 5.83%                                         | 31.85%               | 60.84%                                              | 0.00%                        | 0.00%                                | 100.00%                          | Y                                         | Y                                                  | Ν                                                     | Ν                              | SA                    | € 24,000.00                              | 0                                         | 1                                         | 3                                 | 0.00%                              | N                                               | Y                                           | Y                         | 0.00%                                                         | 0                                                                    |
| Hungary           | 100.00%                                  | 0.00%                                         | 0.00%                                         | 8.86%                | 91.14%                                              | 100.00%                      | 0.00%                                | 100.00%                          | Y                                         | Y                                                  | Y                                                     | Y                              | LTD                   | € 10,000.00                              | 1                                         | 1                                         | 1                                 | 0.00%                              | N                                               | Y                                           | Y                         | 0.00%                                                         | 0                                                                    |
| Ireland           | 100.00%                                  | 1.97%                                         | 17.29%                                        | 3.69%                | 77.05%                                              | 100.00%                      | 100.00%                              | 0.00%                            | Y                                         | Y                                                  | Ν                                                     | Ν                              | ltd/dac               | € 100.00                                 | 0                                         | 1                                         | 1                                 | 0.00%                              | Y                                               | Y                                           | Y                         | 5.00%                                                         | 0                                                                    |
| Isle of Man       | 100.00%                                  | 0.00%                                         | 0.00%                                         | 0.00%                | 100.00%                                             | 100.00%                      | 100.00%                              | 100.00%                          | Y                                         | Y                                                  | Y                                                     | Y                              | LTD                   | € 1.00                                   | 0                                         | 1                                         | 1                                 | 0.00%                              | N                                               | Ν                                           | N                         | 0.00%                                                         | 0                                                                    |
| Israel            | 100.00%                                  | 2.46%                                         | 15.06%                                        | 29.92%               | 52.56%                                              | 0.00%                        | 0.00%                                | 0.00%                            | N/A                                       | N                                                  | Ν                                                     | N/A                            | N/A                   | € 0.00                                   | 0                                         | 0                                         | N/A                               | 0.00%                              | N/A                                             | N/A                                         | N/A                       | 0.00%                                                         | 0                                                                    |
| Italy             | 100.00%                                  | 2.56%                                         | 20.34%                                        | 11.93%               | 65.17%                                              | 95.00%                       | 95.00%                               | 100.00%                          | Y                                         | N                                                  | Ν                                                     | Ν                              | SRL                   | € 10,000.00                              | 2                                         | 1                                         | 1                                 | 20.00%                             | Y                                               | Ν                                           | N                         | 10.00%                                                        | 12                                                                   |
| Liechtenstein     | 100.00%                                  | 0.00%                                         | 0.00%                                         | 4.92%                | 95.08%                                              | 100.00%                      | 100.00%                              | 100.00%                          | Y                                         | N                                                  | Ν                                                     | Ν                              | LTD                   | € 50,000.00                              | 1                                         | 1                                         | 1                                 | 0.00%                              | N                                               | Y                                           | Y                         | 0.00%                                                         | 0                                                                    |
| Luxembourg        | 100.00%                                  | 0.00%                                         | 13.01%                                        | 3.43%                | 83.56%                                              | 100.00%                      | 100.00%                              | 100.00%                          | Y                                         | Y                                                  | Y                                                     | Y                              | SA                    | € 31,000.00                              | 4                                         | 1                                         | 1                                 | 0.00%                              | N                                               | Ν                                           | Y                         | 10.00%                                                        | 12                                                                   |
| Netherlands       | 100.00%                                  | 0.00%                                         | 12.47%                                        | 7.00%                | 80.53%                                              | 0.00%                        | 0.00%                                | 100.00%                          | Y                                         | Y                                                  | Y                                                     | Y                              | BV                    | € 1.00                                   | 1                                         | 1                                         | 0                                 | 0.00%                              | N                                               | Y                                           | Y                         | 0.00%                                                         | 0                                                                    |
| Norway            | 100.00%                                  | 0.00%                                         | 0.00%                                         | 7.32%                | 92.68%                                              | 100.00%                      | 100.00%                              | 100.00%                          | Y                                         | Y                                                  | N                                                     | Y                              | AS                    | € 3,000.00                               | 1                                         | 1                                         | 1                                 | 0.00%                              | Y                                               | Ν                                           | Y                         | 1.00%                                                         | 0                                                                    |
| Poland            | 100.00%                                  | 1.97%                                         | 13.23%                                        | 20.55%               | 64.26%                                              | 100.00%                      | 0.00%                                | 100.00%                          | Y                                         | Y                                                  | N                                                     | Y                              | LTD                   | € 1,150.00                               | 4                                         | 1                                         | 1                                 | 19.00%                             | Y                                               | Y                                           | N                         | 10.00%                                                        | 24                                                                   |
| Portugal          | 100.00%                                  | 3.44%                                         | 23.60%                                        | 22.74%               | 50.22%                                              | 100.00%                      | 100.00%                              | 100.00%                          | Y                                         | Y                                                  | N                                                     | Ν                              | LTD                   | € 1.00                                   | 1                                         | 1                                         | 1                                 | 0.00%                              | Y                                               | Y                                           | Y                         | 10.00%                                                        | 12                                                                   |
| Romania           | 100.00%                                  | 1.57%                                         | 4.27%                                         | 4.72%                | 89.43%                                              | 100.00%                      | 100.00%                              | 100.00%                          | Y                                         | Y                                                  | N                                                     | Ν                              | SRL                   | € 45.00                                  | 2                                         | 1                                         | 1                                 | 0.00%                              | Y                                               | Y                                           | Y                         | 10.00%                                                        | 12                                                                   |
| Slovakia          | 100.00%                                  | 1.87%                                         | 0.00%                                         | 19.49%               | 78.64%                                              | 100.00%                      | 0.00%                                | 0.00%                            | Y                                         | Y                                                  | Y                                                     | Y                              | SRO                   | € 5,000.00                               | 2                                         | 1                                         | 1                                 | 0.00%                              | Y                                               | Y                                           | Y                         | 0.00%                                                         | 0                                                                    |
| Spain             | 100.00%                                  | 1.87%                                         | 15.26%                                        | 9.84%                | 73.03%                                              | 100.00%                      | 100.00%                              | 100.00%                          | Y                                         | N                                                  | N                                                     | Ν                              | S.L.                  | € 3,000.00                               | 0                                         | 1                                         | 1                                 | 0.00%                              | Y                                               | Y                                           | Y                         | 0.00%                                                         | 0                                                                    |
| Sweden            | 100.00%                                  | 0.00%                                         | 0.00%                                         | 6.50%                | 93.50%                                              | 100.00%                      | 100.00%                              | 0.00%                            | Y                                         | Y                                                  | N                                                     | Y                              | AB                    | € 5,000.00                               | 1                                         | 1                                         | 1                                 | 0.00%                              | Y                                               | Ν                                           | Y                         | 10.00%                                                        | 12                                                                   |
| Switzerland       | 100.00%                                  | 0.00%                                         | 30.90%                                        | 1.87%                | 67.23%                                              | 100.00%                      | 100.00%                              | 100.00%                          | Y                                         | Y                                                  | Y                                                     | Y                              | GmbH                  | € 18,000.00                              | 1                                         | 1                                         | 1                                 | 1.00%                              | Y                                               | Y                                           | Y                         | 0.00%                                                         | 0                                                                    |
| Turkey            | 100.00%                                  | 1.48%                                         | 10.23%                                        | 21.97%               | 66.33%                                              | 0.00%                        | 0.00%                                | 0.00%                            | Y                                         | Y                                                  | N                                                     | Ν                              | LTD                   | € 3,000.00                               | 1                                         | 1                                         | 1                                 | 0.00%                              |                                                 |                                             |                           | 0.00%                                                         | 0                                                                    |
| Ukraine           | 100.00%                                  | 1.48%                                         | 10.29%                                        | 21.54%               | 66.69%                                              | 100.00%                      | 100.00%                              | 100.00%                          | Y                                         | N                                                  | N                                                     | Ν                              | LTD                   | € 1.00                                   | 52                                        | 1                                         | 1                                 | 0.00%                              | N                                               | Y                                           | Y                         | 0.00%                                                         | 0                                                                    |
| United<br>Kingdom | 100.00%                                  | 1.97%                                         | 0.00%                                         | 20.31%               | 77.72%                                              | 100.00%                      | 0.00%                                | 100.00%                          | Y                                         | Y                                                  | Ν                                                     | Ν                              | any                   | € 1,250.00                               | 4                                         | 1                                         | 1                                 | 0.50%                              | Y                                               | Ν                                           | Y                         | 10.00%                                                        | 2                                                                    |