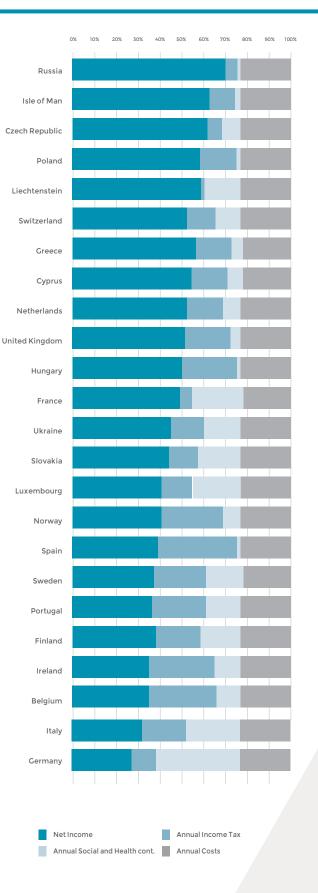

| Country           | Annual tax<br>declaration<br>deadline | Annual<br>social and<br>health<br>contribution | Annual<br>income tax | Net income | Is there an<br>obligation to<br>make Social<br>Security<br>Contribu-<br>tions (Y/N)? | Is there an<br>obligation to<br>make sepa-<br>rate Health<br>Insurance<br>Contribu-<br>tions (Y/N)? | Is there an<br>obligation to<br>register for<br>VAT (Y/N)? | Tax Rates<br>and Filing:<br>What is the<br>highest<br>tax rate<br>applicable<br>(%)? | 1. Is depreciation allowed as a deduction? |        |             | 2. Are mortgage payments allowed as a deduction ? |                                      | 3.Are Social<br>Security<br>& Health<br>Contributions | 4.Are travel<br>expenses<br>allowed as<br>a deduction | 5.Are<br>entertaining<br>expenses<br>allowed as | 11.Are any flat<br>rate deductions<br>allowed (Y/N)? | 12. Are<br>deductions<br>allowed in<br>respect of the | 13. Are<br>deductions<br>allowed in<br>respect of the |
|-------------------|---------------------------------------|------------------------------------------------|----------------------|------------|--------------------------------------------------------------------------------------|-----------------------------------------------------------------------------------------------------|------------------------------------------------------------|--------------------------------------------------------------------------------------|--------------------------------------------|--------|-------------|---------------------------------------------------|--------------------------------------|-------------------------------------------------------|-------------------------------------------------------|-------------------------------------------------|------------------------------------------------------|-------------------------------------------------------|-------------------------------------------------------|
|                   |                                       |                                                |                      |            |                                                                                      |                                                                                                     |                                                            |                                                                                      | (Y/N)?                                     | a.Cars | b.Computers | (Y/N)?                                            | a.Amount<br>allowed (€ )<br>per year | allowed as<br>a deduction<br>[Y/N]?                   | (Y/N)?                                                | a deduction<br>(Y/N)?                           |                                                      | taxpayer's<br>children (Y/N)?                         | taxpayer's<br>non working<br>spouse<br>(Y/N)?         |
| Belgium           | 30/06                                 | € 16,575                                       | € 39,428             | € 43,997   | Y                                                                                    | Ν                                                                                                   | Y                                                          | 55%                                                                                  | Y                                          | 5      | 3           | N                                                 | € 0                                  | Y                                                     | Y                                                     | Y                                               | Y                                                    | Y                                                     | Y                                                     |
| Cyprus            | 31/12                                 | € 7,941                                        | € 21,164             | € 70,894   | Y                                                                                    | Ν                                                                                                   | Y                                                          | 19%                                                                                  | Y                                          | 5      | 5           | N                                                 | € 0                                  | Y                                                     | Υ                                                     | Y                                               | N                                                    | Ν                                                     | Ν                                                     |
| Czech<br>Republic | 01/04                                 | € 11,102                                       | € 6,806              | € 82,092   | Y                                                                                    | Y                                                                                                   | Y                                                          | 22%                                                                                  | Y                                          | 5      | 3           | Y                                                 | € 11,100                             | Ν                                                     | Y                                                     | N                                               | Y                                                    | Ν                                                     | Ν                                                     |
| Finland           | 31/03                                 | € 25,000                                       | € 26,967             | € 48,033   | Y                                                                                    | Y                                                                                                   | Y                                                          | 45%                                                                                  | Y                                          | 4      | 3           | N                                                 | € 0                                  | Y                                                     | Y                                                     | Y                                               | N                                                    | Y                                                     | N                                                     |
| France            | 2/05                                  | € 27,910                                       | € 8,313              | € 63,777   | Y                                                                                    | Y                                                                                                   | Y                                                          | 45%                                                                                  | Y                                          | 4      | 3           | Y                                                 | € 0                                  | Y                                                     | Y                                                     | N/A                                             | N                                                    | Y                                                     | Y                                                     |
| Germany           | 31/05                                 | € 51,134                                       | € 13,933             | € 34,933   | Ν                                                                                    | Y                                                                                                   | Y                                                          | 44%                                                                                  | Y                                          | 6      | 3           | N                                                 | € 0                                  | Y                                                     | Y                                                     | Y                                               | Y                                                    | Y                                                     | N                                                     |
| Greece            | 30/04                                 | € 5,400                                        | € 22,162             | € 72,438   | Y                                                                                    | Y                                                                                                   | Y                                                          | 33%                                                                                  | Y                                          | 8      | 5           | Y                                                 | € 0                                  | Y                                                     | Y                                                     | N                                               | N                                                    | Ν                                                     | N                                                     |
| Hungary           | 25/02                                 | € 3,204                                        | € 30,183             | € 66,613   | Y                                                                                    | Y                                                                                                   | Y                                                          | 15%                                                                                  | Y                                          | 0      | 3           | Y                                                 | € 0                                  | Y                                                     | Y                                                     | N                                               | Y                                                    | Y                                                     | N                                                     |
| Ireland           | 31/10                                 | € 15,000                                       | € 40,000             | € 45,000   | Y                                                                                    | Ν                                                                                                   | Y                                                          | 40%                                                                                  | Y                                          | 8      | 8           | Y                                                 | €0                                   | Ν                                                     | Y                                                     | Y                                               | N                                                    | Y                                                     | Y                                                     |
| Isle of Man       | 05/04                                 | € 4,202                                        | € 13,356             | € 82,442   | Y                                                                                    | N                                                                                                   | Y                                                          | 20%                                                                                  | Y                                          | 15     | 1           | Y                                                 | € 1,995                              | Ν                                                     | Y                                                     | Y                                               | N                                                    | Ν                                                     | Y                                                     |
| Italy             | 30/09                                 | € 32,400                                       | € 25,666             | € 41,934   | Y                                                                                    | Y                                                                                                   | Y                                                          | 43%                                                                                  | Y                                          | 4      | 5           | Y                                                 | € 0                                  | Y                                                     | Y                                                     | Y                                               | N                                                    | Y                                                     | Y                                                     |
| Liechtenstein     | 15/04                                 | € 20,732                                       | € 3,359              | € 75,909   | Y                                                                                    | Y                                                                                                   | Y                                                          | 24%                                                                                  | Y                                          | 5.7    | 4           | N                                                 | € 0                                  | Y                                                     | Y                                                     | Y                                               | Y                                                    | Y                                                     | Y                                                     |
| Luxembourg        | 31/03                                 | € 26,920                                       | € 20,555             | € 52,525   | Y                                                                                    | Y                                                                                                   | Y                                                          | 41%                                                                                  | Y                                          | 4      | 3           | Y                                                 | € 6,000                              | Y                                                     | Y                                                     | Y                                               | N                                                    | Ν                                                     | Y                                                     |
| Netherlands       | 01/05                                 | € 12,392                                       | € 19,805             | € 67,803   | Y                                                                                    | Y                                                                                                   | Y                                                          | 21%                                                                                  | Y                                          | 5      | 5           | Y                                                 | € 0                                  | Ν                                                     | Y                                                     | Y                                               | N                                                    | Y                                                     | Ν                                                     |
| Norway            | 31/05                                 | € 11,788                                       | € 36,758             | € 51,454   | Y                                                                                    | Ν                                                                                                   | Y                                                          | 50%                                                                                  | Y                                          | 8      | 3           | N                                                 | € 0                                  | Y                                                     | Y                                                     | N                                               | N                                                    | Y                                                     | Y                                                     |
| Poland            | 30/04                                 | € 2,822                                        | € 20,386             | € 76,792   | Y                                                                                    | Y                                                                                                   | Ν                                                          | 32%                                                                                  | Y                                          | 5      | 3           | N                                                 | € 0                                  | Y                                                     | Y                                                     | N                                               | N                                                    | Ν                                                     | N                                                     |
| Portugal          | 31/05                                 | € 17,868                                       | € 33,763             | € 48,367   | Y                                                                                    | Ν                                                                                                   | Y                                                          | 54%                                                                                  | Y                                          | 4      | 3           | Y                                                 | € 296                                | Y                                                     | Y                                                     | N                                               | Y                                                    | Y                                                     | Ν                                                     |
| Russia            | 30/04                                 | € 1,546                                        | € 6,254              | € 92,200   | Y                                                                                    | Y                                                                                                   | Ν                                                          | 13%                                                                                  | Ν                                          | 0      | 0           | N                                                 | € 0                                  | Y                                                     | Ν                                                     | N                                               | N                                                    | Ν                                                     | N                                                     |
| Slovakia          | 31/03                                 | € 24,272                                       | € 17,205             | € 58,521   | Y                                                                                    | Y                                                                                                   | Y                                                          | 25%                                                                                  | Y                                          | 4      | 4           | N                                                 | € 0                                  | Y                                                     | Y                                                     | N                                               | Y                                                    | Y                                                     | Y                                                     |
| Spain             | 31/12                                 | € 3,180                                        | € 45,864             | € 50,956   | Y                                                                                    | Y                                                                                                   | Y                                                          | 47%                                                                                  | Y                                          | 14     | 8           | Y                                                 | € 500                                | Y                                                     | Y                                                     | Y                                               | Y                                                    | Y                                                     | N                                                     |
| Sweden            | N/A                                   | € 20,275                                       | € 29,861             | € 49,864   | Y                                                                                    | Ν                                                                                                   | Y                                                          | 50%                                                                                  | Y                                          | 5      | 5           | N                                                 | € 0                                  | Y                                                     | Y                                                     | Y                                               | N                                                    | Ν                                                     | N                                                     |
| Switzerland       | 30/09                                 | € 15,000                                       | € 9,770              | € 75,230   | Y                                                                                    | Y                                                                                                   | Y                                                          | 40%                                                                                  | Y                                          | 4      | 3           | Y                                                 | € 0                                  | Y                                                     | Y                                                     | Y                                               | N                                                    | Y                                                     | N                                                     |
| Ukraine           | 09/02                                 | € 22,000                                       | € 18,000             | € 60,000   | Y                                                                                    | N                                                                                                   | Y                                                          | 18%                                                                                  | Y                                          | 5      | 2           | N                                                 | € 0                                  | Y                                                     | Y                                                     | Y                                               | N                                                    | Ν                                                     | N                                                     |
| United<br>Kingdom | 31/01                                 | € 4,868                                        | € 28,315             | € 66,817   | Y                                                                                    | Ν                                                                                                   | Y                                                          | 45%                                                                                  | N                                          | 12     | 1           | N                                                 | € 0                                  | Ν                                                     | Y                                                     | N                                               | N                                                    | Ν                                                     | Ν                                                     |